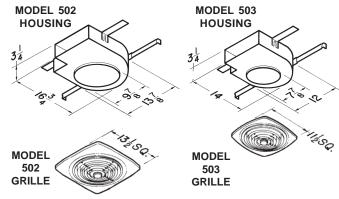

## HOUSING:

- Installs easily in walls or ceiling
- Steel housing 25 gage finished with rugged electricallybonded epoxy paint
- Built-in backdraft damper
- Fits 31/4" x 10" duct
- Adjustable mounting brackets span from 14" to 24"

### **SPECIFICATIONS**

| MODEL | VOLTS | AMPS | RPM  | SONES | CFM | DUCT      |
|-------|-------|------|------|-------|-----|-----------|
| 502   | 120   | 1.7  | 1600 | 8.0   | 270 | 3¼" x 10" |
| 503   | 120   | 1.5  | 1725 | 5.0   | 160 | 3¼" x 10" |